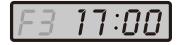

## FIGHT GONE BAD TIMER

Press "FGB" key to turn on the mode.

Press "OK" key to start/stop/resume the timer

Press "Reset" key for back to 17:00.

FGB mode consists of three 5-minute rounds and 1 minute rest time between each round. It beeps once for each 1-minute workout time start and beeps twice for each 1-minute rest time start.