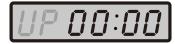

## **COUNT UPTIMER**

Press up arrow key to turn on count-up timer mode. There is one long beep when time is up to fixed time.

Press "OK" key to start/stop/resume count-up timer

Press "EDIT" key to set up a new custom count-up timer. Press left or right arrow key to move blink digit and input value by number keys. Press "EDIT" a 2nd time to save&exit setting or press "EXIT" key to leave without save. Or followed by pressing one number key to save current setting as shortcut. User can directly recall this count-up timer with the shortcut key.

## DEFAULT 100 MINUTES COUNT UP TIMER

Press F1 key to turn on 100 minutes count up mode.

Press "OK" key to start/stop/resume the timer

Press "Reset" key to clear zero.

This default timer can't be modified. It counts from 00:00 to 99:59 at MM:SS