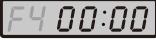

## CLOCK

Press "CLOCK" key to show current time.

Press "24Hrs" or "12Hrs" key to show Military Time(24hrs) or Standard time(12hrs).

Military Time(24hrs)

Standard Time(12hrs)

Press "EDIT" key to set time: Press left or right arrow key to move blink digits and input value by number keys