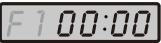

## DEFAULT 100 MINUTES COUNT UP TIMER

Press F1 key to turn on 100 minutes count up mode.

Press "OK" key to start/stop/resume the timer

Press "Reset" key to clear zero.

This default timer can't be modified. It counts from 00:00 to 99:59 at MM:SS