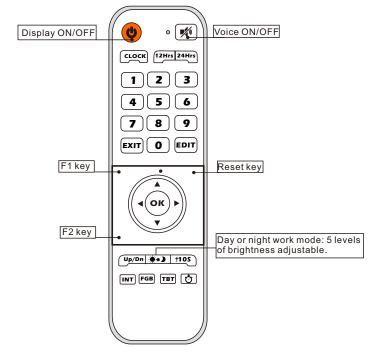

of 8 rounds of 20-second workout time and 10-second rest time. It beeps once when workout time ends and beeps twice when rest time ends.

## STOPWATCH TIMER

Press " 🏷 key to turn on stopwatch mode.



Press "OK" key to start/stop/resume stopwatch timer

Press "Reset" key to clear zero.

Stopwatch max value is 99 minutes(blue parts) 59 seconds and 99 hundredth of a second

#### 10 SECONDS PREPRATION

Press "+-10s" key to activate or deactivate the 10 seconds countdown preparation before each function.





Active

Deactive

#### RESET TIMER

Press reset key for back to default setting of current mode.

#### NOTICE:

- Stop current function to select other function.
- One number key is only valid for the last shortcut setting.
- Setting the clock must be under 24-hrs mode.

# KEYS LAYOUT: