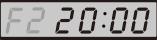

#### DEFAULT 20 MINUTES COUNT DOWN TIMER

Press F2 key to turn on 20 minutes count down mode.

Press "OK" key to start/stop/resume the timer

Press "Reset" key for back to 20:00.

This default timer can't be modified. It counts from 20:00 to 00:00 at MM:SS