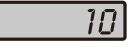

#### 10 SECONDS PREPRATION

Press "+-10s" key to activate or deactivate the 10 seconds countdown preparation before each function.

Active

Deactive