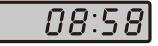

## CLOCK

Press "CLOCK" key to show current time.

Press "24Hrs" or "12Hrs" key to show Military Time(24hrs) or Standard time(12hrs).

Military Time(24hrs)

Standard Time(12hrs)

Press "EDIT" key to set time: Press left or right arrow key to move blink digits and input value by number keys