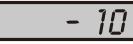

#### 10 SECONDS PREPRATION

Press "+-10s" key to activate or deactivate the 10 seconds countdown preparation before each function.

Active

Deactive