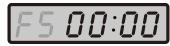

## CLOCK

Press "CLOCK" key to show current time.

Press "24Hrs" or "12Hrs" key to show Military Time(24hrs) or Standard time(12hrs).

Military Time(24hrs)

Standard Time(12hrs)

Press "EDIT" key to set time: Press left or right arrow key to move blink digits and input value by number keys