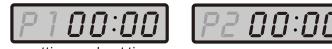

Press "EDIT" key to set up a new custom interval timer and input rounds value(2 blue numbers).

Press "EDIT" a 2nd time to set workout time. Press left or right arrow key to move blink digit and input value by number keys(4 red numbers)

Press "EDIT" a 3rd time to set rest time. Press left or right arrow key to move blink digit and input value by number keys(4 red numbers)

setting workout time

setting rest time

Press "EDIT" a 4th time to save&exit setting or press "EXIT" key to leave without save. Or followed by pressing one number key to save current setting as shortcut. User can directly recall this interval timer with the shortcut kev