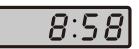

## CLOCK

Press "CLOCK" key to show current time.

Press "24Hrs" or "12Hrs" key to show Military Time(24hrs) or Standard time(12hrs).

Military Time(24hrs)

Standard Time(12hrs)

Press "EDIT" key to set time: Press left or right arrow key to move blink digits and input value by number keys